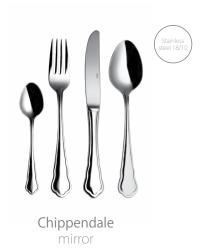

Special

**Living** champagne

**Living** gray

Miracle mirror hammered

Avantgarde partsandblast

Guest Room

Meetings and Events

Breakfast