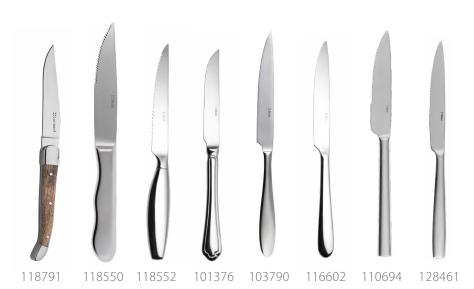

# X FACTOR

Judge our talents as your benefits

Special

Baguette Gastro champagne

Baguette Vintage stone Wash

Baguette Vintage stone wash PVD champagne

Baguette Gastro gray

Baguette Vintage stone wash PVD black

Special

**Living** champagne

**Living** gray

Miracle mirror hammered

Avantgarde partsandblast

Guest Room

Meetings and Events

Breakfast

All day dining

Lounge

Asian

Steak House

Steak House

Indian

Mediterranean

Baguette Vintage stone wash

Sea Food

Arabic

Living PVD champagne mirror

Caffe / Bar

Outdoor area and catering

Pool Bar / In room dining / Staff canteen / Kitchen Utens - Stewarding / Receiving Area

Marking logo option