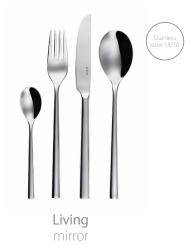

Special

**Living** champagne

**Living** gray

Miracle mirror hammered

Avantgarde partsandblast

Guest Room

Meetings and Events

Breakfast