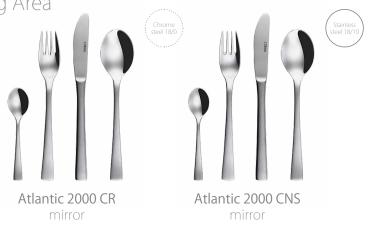

Sea Food

Arabic

Living PVD champagne mirror

Caffe / Bar

Outdoor area and catering

Pool Bar / In room dining / Staff canteen / Kitchen Utens - Stewarding / Receiving Area

Marking logo option