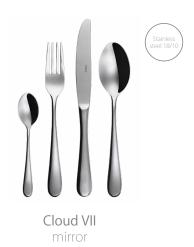

Special

**Living** champagne

**Living** gray

Miracle mirror hammered

Avantgarde partsandblast

Guest Room

Meetings and Events

Breakfast